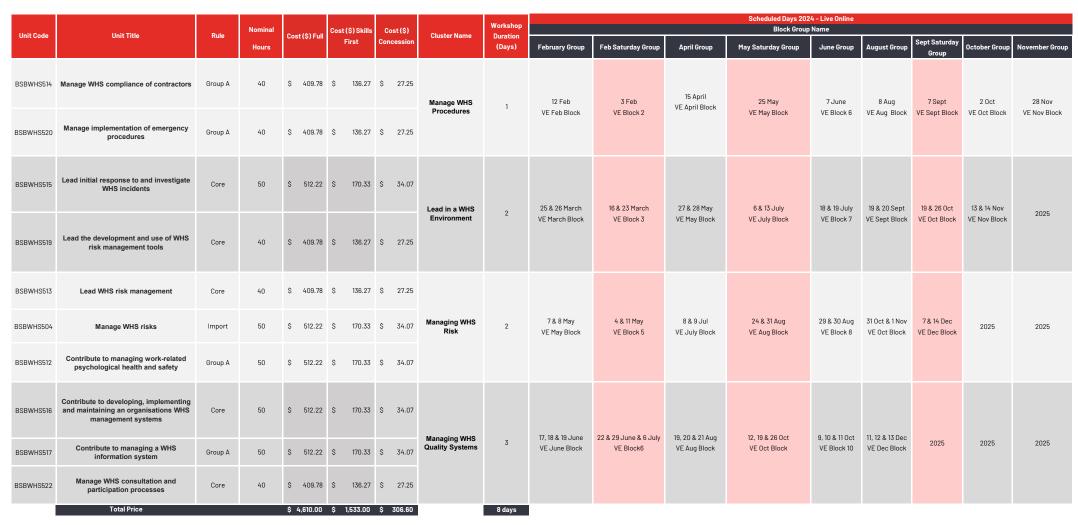

## BSB51319

## **Diploma of Work Health and Safety - Fast Track**

## 2024 Schedule Planner - Live Online Workshops

The Diploma of Work Health and Safety is delivered as unit CLUSTERS. Each BLOCK of time shows the order and dates in which the workshops are scheduled.

It is important that you commit to all workshop dates in each block. Assessments are due within 6 weeks of attending workshops

Underneath your workshop dates you will see the corresponding enrolment block you will choose at enrolment

## Workshops in pink are Saturday workshops

If you would like further assistance, feel free to contact our Course Advisors on 1800 633 560

Please ensure that any withdrawal request is submitted before the census date for your relevant units. You can find this information on your Statement of Account and Tax Invoice by logging in to My Financials. Withdrawing after the census date will result in full fees being applicable.