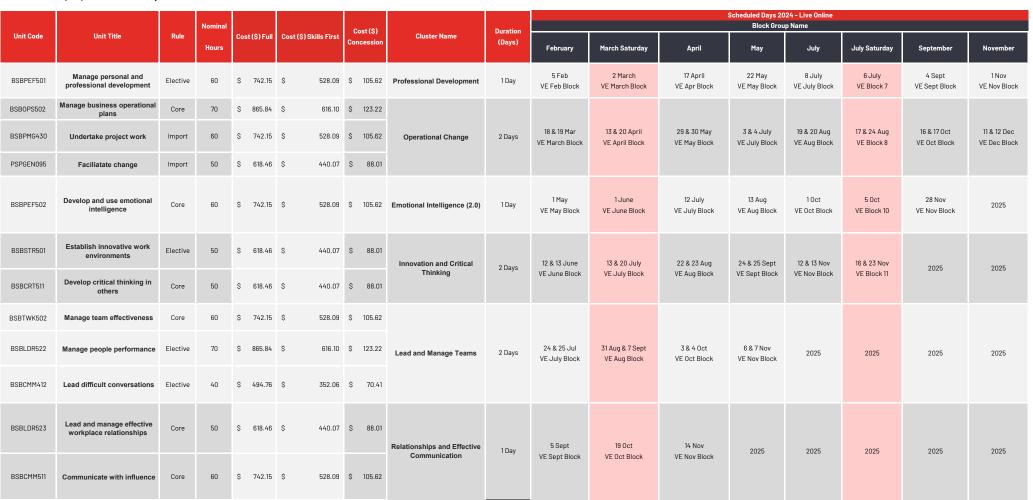

## 2024 Schedule Planner - Live Online Workshops

The Diploma of Leadership and Management is delivered in unit CLUSTERS. Each vertical BLOCK of time shows the order and dates in which the workshops are scheduled.

It is important that you commit to all workshop dates in each block. Assessments are due within 6 weeks of attending workshops.

It is reccomended to complete this course in the below order

Underneath your workshop dates you will see the corresponding enrolment block you will choose at enrolment

Please note workshops in pink are held on Saturday