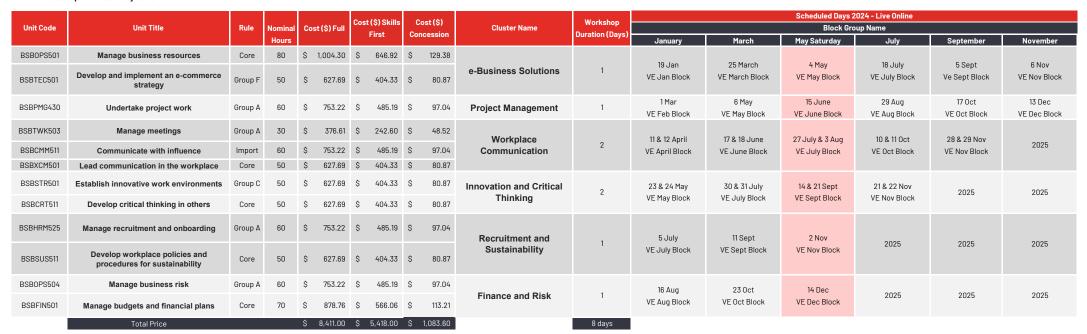

## 2024 Schedule Planner - Live Online Workshops

The Diploma of Business is delivered in unit CLUSTERS. Each vertical BLOCK of time shows the dates in which the workshops are scheduled.

It is important that you commit to all workshop dates in each block. Assessments are due within 6 weeks of attending workshops

Underneath your workshop dates you will see the corresponding enrolment block you will choose at enrolment

## Note that dates in pink are Saturday dates

If you would like further assistance, feel free to contact our Customer Development Advisors on 1800 633 560

Please ensure that any withdrawal request is submitted before the census date for your relevant units. You can find this information on your Statement of Account and Tax Invoice by logging in to My Financials. Withdrawing after the census date will result in full fees being applicable.