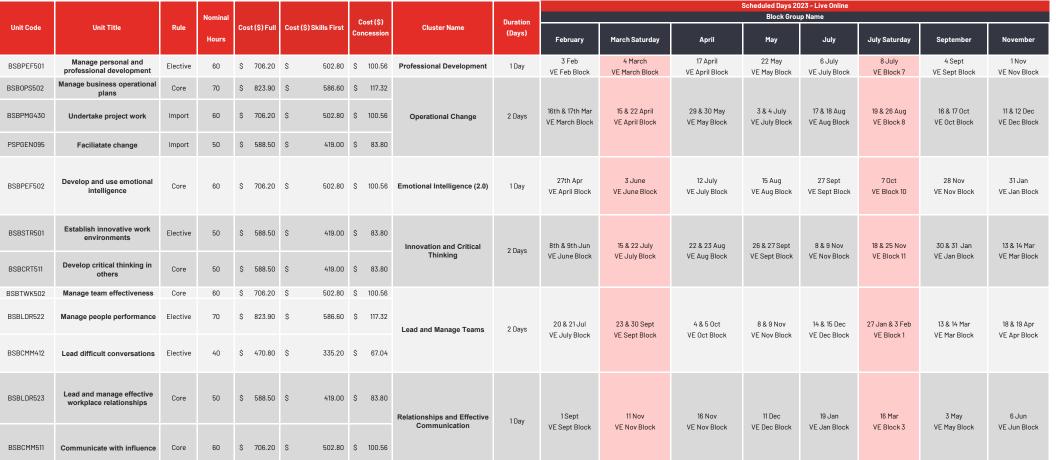

## 2023 Schedule Planner - Live Online Workshops

The Diploma of Leadership and Management is delivered in unit CLUSTERS. Each vertical BLOCK of time shows the order and dates in which the workshops are scheduled.

It is important that you commit to all workshop dates in each block. Assessments are due within 6 weeks of attending workshops.

It is reccomended to complete this course in the below order

Underneath your workshop dates you will see the corresponding enrolment block you will choose at enrolment

## Please note workshops in pink are held on Saturday

9 days

If you would like further assistance, feel free to contact our Customer Development Advisors on 1800 633 560

Total Price

Please ensure that any withdrawal request is submitted before the census date for your relevant units. You can find this information on your Statement of Account and Tax Invoice by logging in to My Financials. Withdrawing after the census date will result in full fees being applicable.

5,698.40 \$ 1,139.68

\$ 8,003,60 \$