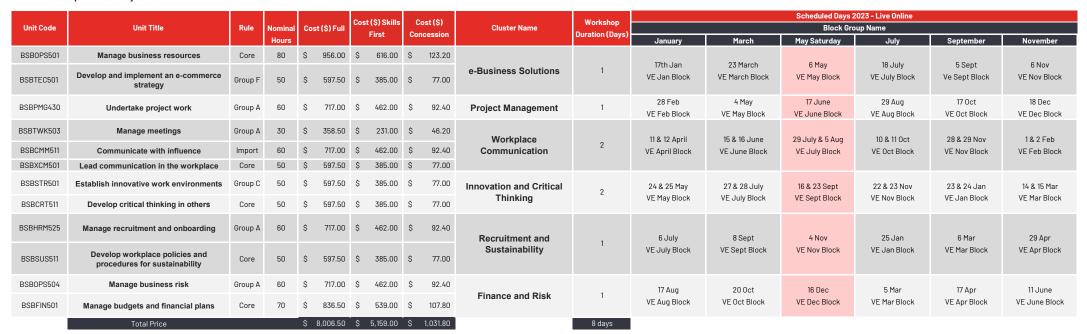

## 2023 Schedule Planner - Live Online Workshops

The Diploma of Business is delivered in unit CLUSTERS. Each vertical BLOCK of time shows the dates in which the workshops are scheduled.

It is important that you commit to all workshop dates in each block. Assessments are due within 6 weeks of attending workshops

Underneath your workshop dates you will see the corresponding enrolment block you will choose at enrolment

## Note that dates in pink are Saturday dates

If you would like further assistance, feel free to contact our Customer Development Advisors on 1800 633 560

Please ensure that any withdrawal request is submitted before the census date for your relevant units. You can find this information on your Statement of Account and Tax Invoice by logging in to My Financials. Withdrawing after the census date will result in full fees being applicable.