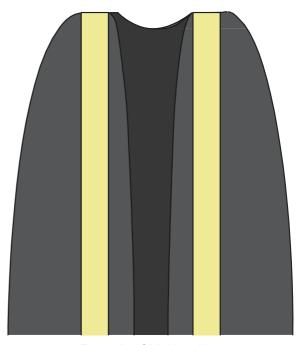

#### Bachelor (Honours) Hood

Half-lined hood, with silver braid. Colour of hood showing on left side. Bachelor gown and trencher.

Example of Multimedia/Engineering

Example of Applied Science

Master Hood

Colour of hood showing on both sides.