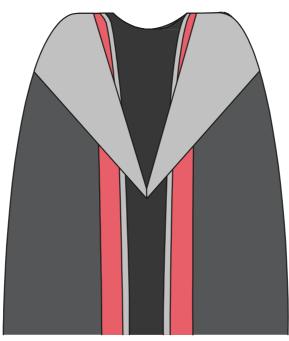

### Doctor of Philosophy (PhD) Hood

Black Gown faced with chili red and silver grey.
The hood is chili red, fully lined in silver grey and is worn with silver showing on both shoulders.

A tudor bonnet with a scarlet tassel.