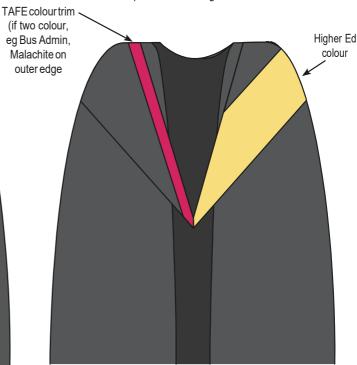

#### **Dual Award Hood**

Half-lined hood in colour of HE discipline. Reverse side of right hand is trimmed on the inner edge with colour of TAFE discipline. Bachelor gown and trencher.

Example of Arts Social Science

Example of Bachelor of Business, Diploma of Arts