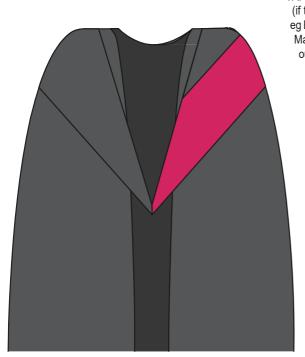

Example of Information Technology

Graduate Certificate (TAFE and HEd)
Associate Degree Stole
Stole with colour worn on left-hand side.
Bachelor gown and trencher.

Graduate Diploma Stole (TAFE and HEd)

Stole with colour worn on both sides.

Bachelor gown and trencher.

Example of Health Sciences

Example of Multimedia