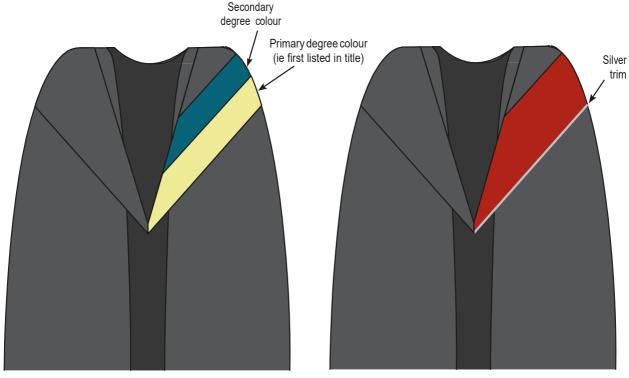

### Double Degree Hood

Half-lined hood, with colours of hood showing on left side. Bachelor gown and trencher.

#### Bachelor (Honours) Hood

Half-lined hood, with silver braid. Colour of hood showing on left side. Bachelor gown and trencher.

Example of Multimedia/Engineering

Example of Applied Science

Master Hood

Colour of hood showing on both sides.