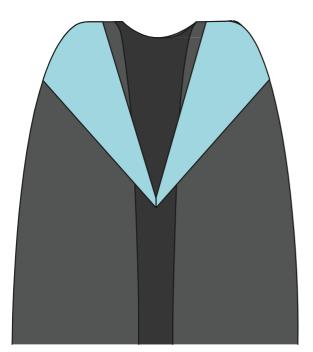

#### Bachelor Hood

Half-lined hood, with colour of hood showing on left side. Bachelor gown and trencher.