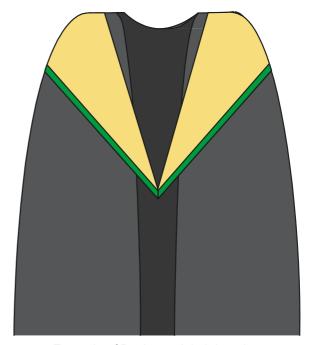

#### Bachelor (Honours) Hood

Half-lined hood, with silver braid. Colour of hood showing on left side. Bachelor gown and trencher.

Example of Multimedia/Engineering

Example of Applied Science

Master Hood

Colour of hood showing on both sides.