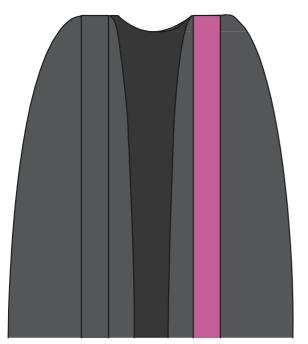

| Citrus                 |  |
| Research                        | Silver Grey            |  |
| Sustainability                  | Heliotrope             |  |
| Technology                      | Royal Blue             |  |
| Doctor of Philosophy            | Chilli Red/Silver Grey |  |

Advanced Certificate, Certificate and Apprenticeship

Black Bachelor gown only.

Associate Diploma, Advanced Diploma and Diploma Stole

Stole with white trim. Colour of stole worn on right-hand side. Bachelor gown.





Example of Information Technology

Graduate Certificate (TAFE and HEd)
Associate Degree Stole
Stole with colour worn on left-hand side.
Bachelor gown and trencher.

Graduate Diploma Stole (TAFE and HEd)

Stole with colour worn on both sides.

Bachelor gown and trencher.



Example of Health Sciences



Example of Multimedia

#### Bachelor Hood

Half-lined hood, with colour of hood showing on left side. Bachelor gown and trencher.

#### **Dual Award Hood**

Half-lined hood in colour of HE discipline. Reverse side of right hand is trimmed on the inner edge with colour of TAFE discipline. Bachelor gown and trencher.



Example of Arts Social Science



Example of Bachelor of Business, Diploma of Arts

### Double Degree Hood

Half-lined hood, with colours of hood showing on left side. Bachelor gown and trencher.

#### Bachelor (Honours) Hood

Half-lined hood, with silver braid. Colour of hood showing on left side. Bachelor gown and trencher.



Example of Multimedia/Engineering

Example of Applied Science

Master Hood

Colour of hood showing on both sides.

Ma