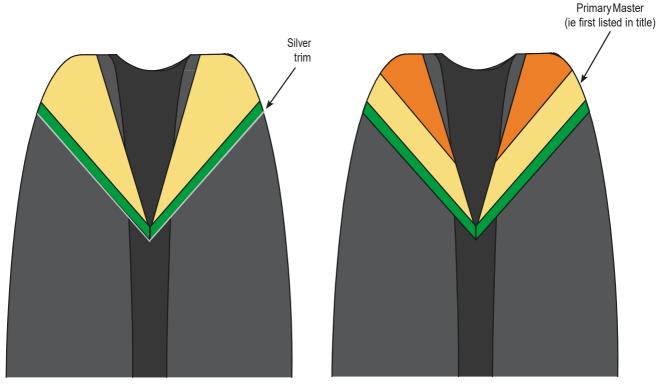

#### Bachelor (Honours) Hood

Half-lined hood, with silver braid. Colour of hood showing on left side. Bachelor gown and trencher.

Example of Multimedia/Engineering

Example of Applied Science

Master Hood

Colour of hood showing on both sides.

#### Master (Business Administration) Hood

Colours of hood showing on both sides.

Master gown and trencher.

Example of Entrepreneurship

Example of Business Administration

Master Honours Hood

Double Master Hood