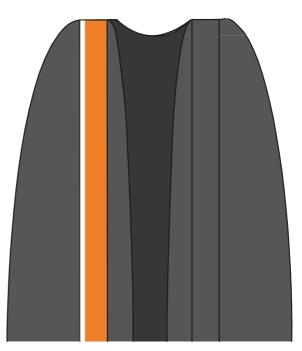

Example of Information Technology

Graduate Certificate (TAFE and HEd)
Associate Degree Stole
Stole with colour worn on left-hand side.
Bachelor gown and trencher.

Graduate Diploma Stole (TAFE and HEd)

Stole with colour worn on both sides.